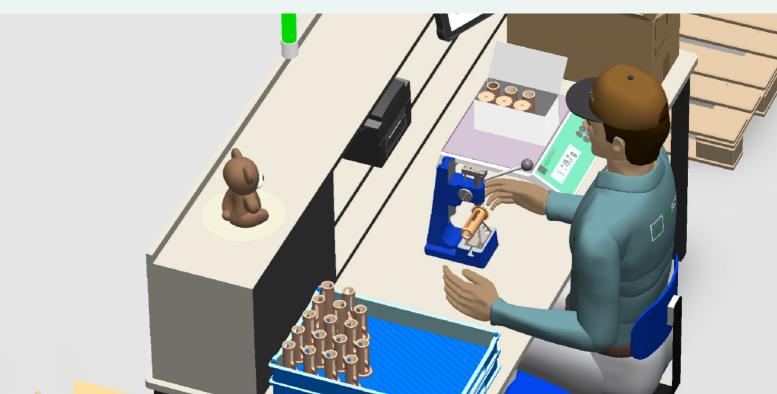

# MANUAL ASSEMBLY

Manual assembly can be improved with Iwoscan tools that track progress and give feedback immediately. One of these tools, Iwoweight, helps control weight in manual tasks.