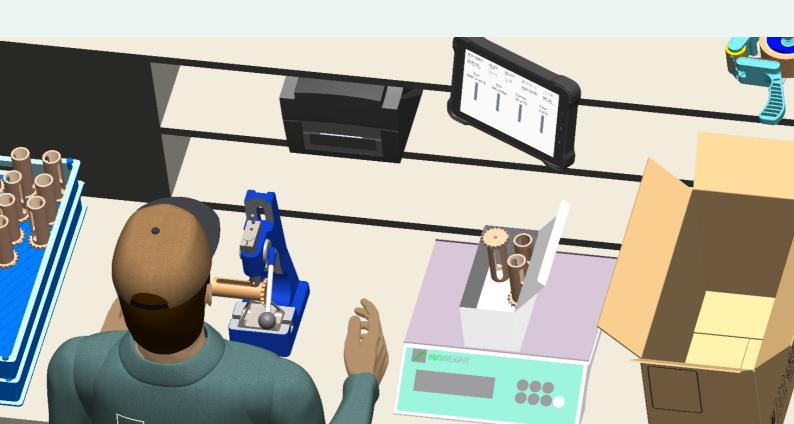

# MANUAL ASSEMBLY

Manual assembly can be improved with Iwoscan tools that track progress and give feedback immediately. One of these tools, Iwoweight, helps control weight in manual tasks.

# WHY CHOOSE IWOWEIGHT?

Our device makes factories better by making them work faster, helping bosses make better choices, making more things, using less stuff, and encouraging teams to do great. It's not magic, but it's really important. It helps factory teams see what's happening with machines, teams, and making things, all connected.