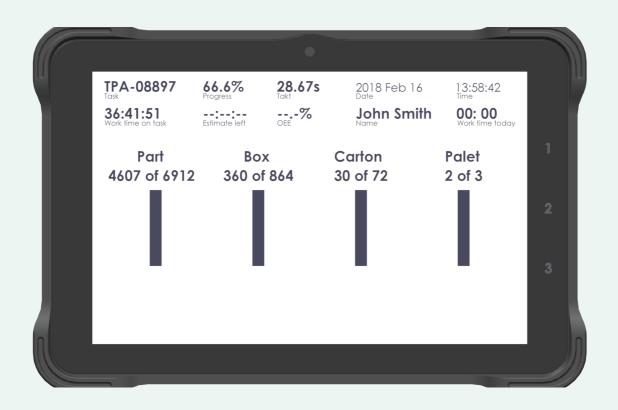

# **EMPLOYEE PERFORMANCE TRACKING**

This feature encompasses functions such as employee work time accounting, performance monitoring, tools for employee salary calculations, and task preparation. It provides an all-encompassing solution for monitoring and overseeing labour hours, guaranteeing precision and streamlining effective workforce management.

#### **INSTANTANEOUS INSIGHTS**

Access raw basic data and analytics instantly, facilitating prompt decision-making and accurate performance assessments, all within the Iwoscan platform.

#### INTUITIVE INTERFACE

An intuitive interface ensures effortless process optimisation, complemented by a crystal-clear OLED display for enhanced visibility.